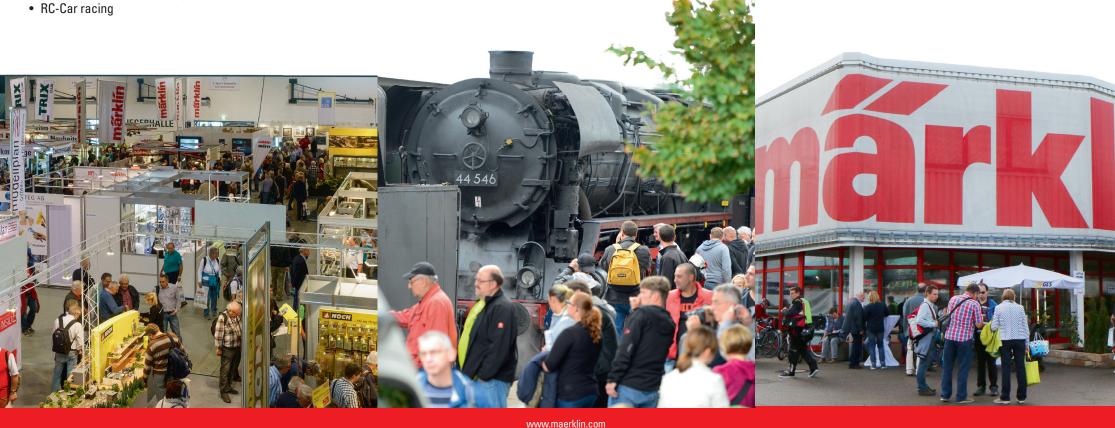

# 34<sup>th</sup> International Model Railway Exhibition and 11<sup>th</sup> Märklin Days in Göppingen

#### State of the Art

Here we present the latest State of the Art of model railways on over 9000 sq.m. Many exhibitors, model railways, layout competition and a lot of fun for kids.

Employees of Märklin will provide an insight on locoand freight car assembly. As well you can mount a loco by yourself.

#### Live show with locomotives

Steam-, diesel- and electric locomotives.

#### Highlights

Station

- Over 20 locos with rail cars will arrive ath the station
- 8 historic steam locomotives
- Experience a run in the drivers cab

### History

Historic Märklin toys not only for kids. See the story of the company and the fascination of model railways. Be a part of myth "Märklin".