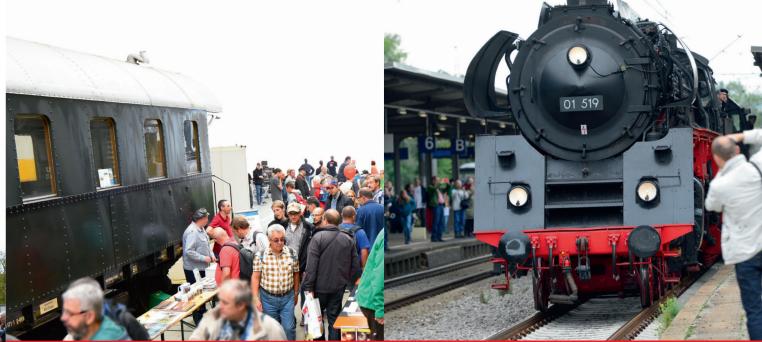

#### Live show with locomotives

Steam-, diesel- and electric locomotives.

#### Highlights

Station

- Over 20 locos with rail cars will arrive ath the station
- 8 historic steam locomotives
- Experience a run in the drivers cab