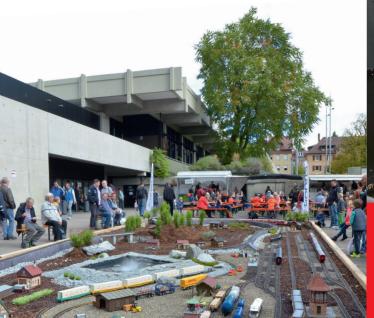

#### State of the Art

Here we present the latest State of the Art of model railways on over 9000 sq.m. Many exhibitors, model railways, layout competition and a lot of fun for kids.

Employees of Märklin will provide an insight on locoand freight car assembly. As well you can mount a loco by yourself.

#### • Over 9000 sq.m of exhibition

- Over 100 exhibitors with a lof of assortment
- Layouts in different sizes
- Z-scale
- 8000 sq.m. of an outdoor with many playing area and experts layouts