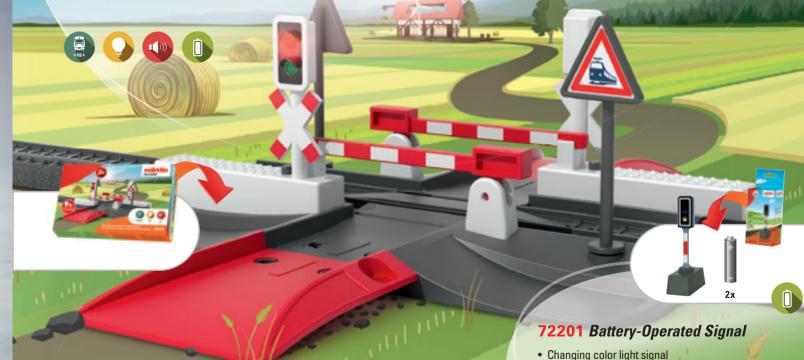

### 44107 Adapter Car

 Adapter car for all of the other Märklin H0 model railroad locomotives and cars

märklin my world

- · Railroad grade crossing with light and sound
- Warning lights and cross buck signs included
- Gates are operated by hand
- Sturdy and durable

By pressing a button or automatically after 7 seconds

márklín

my world

The perfect duo for every railroad with the signal (Item No. 72201)!