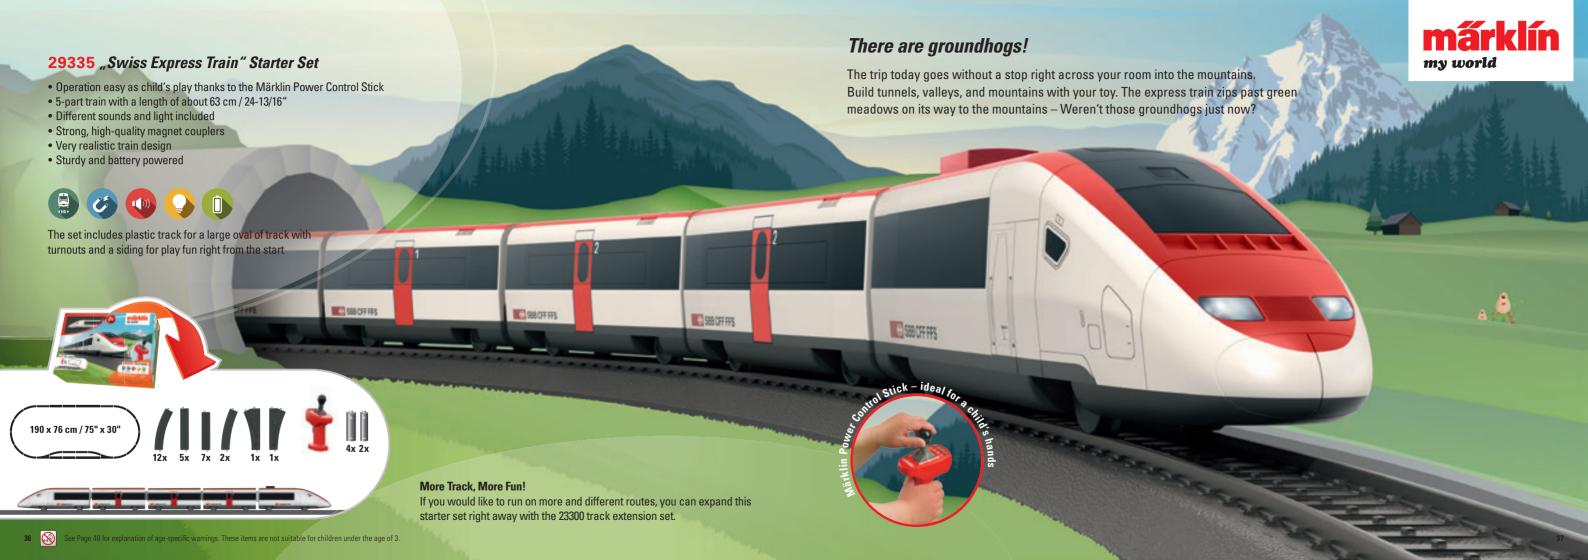

### 29334 "Italian Express Train" Starter Set

- Operation easy as child's play thanks to the Märklin Power Control Stick
- 5-part train with a length of about 63 cm / 24-13/16"
- Different sounds and light included
- Strong, high-quality magnet couplers
- Very realistic train design
- Sturdy and battery powered

### Off to the Beach

Today it's time for a vacation! You're already waiting excitedly with a beach towel and a sun hat for the express train from Italy. The train brings you fast as an arrow to the beach and as early as tomorrow morning you'll be swimming in the sea.

The set includes plastic track for a large oval of track v turnouts and a siding for play fun right from the start.

### More Track, More Fun!

If you would like to run on more and different routes, you can expand this starter set right away with the 23300 track extension set.