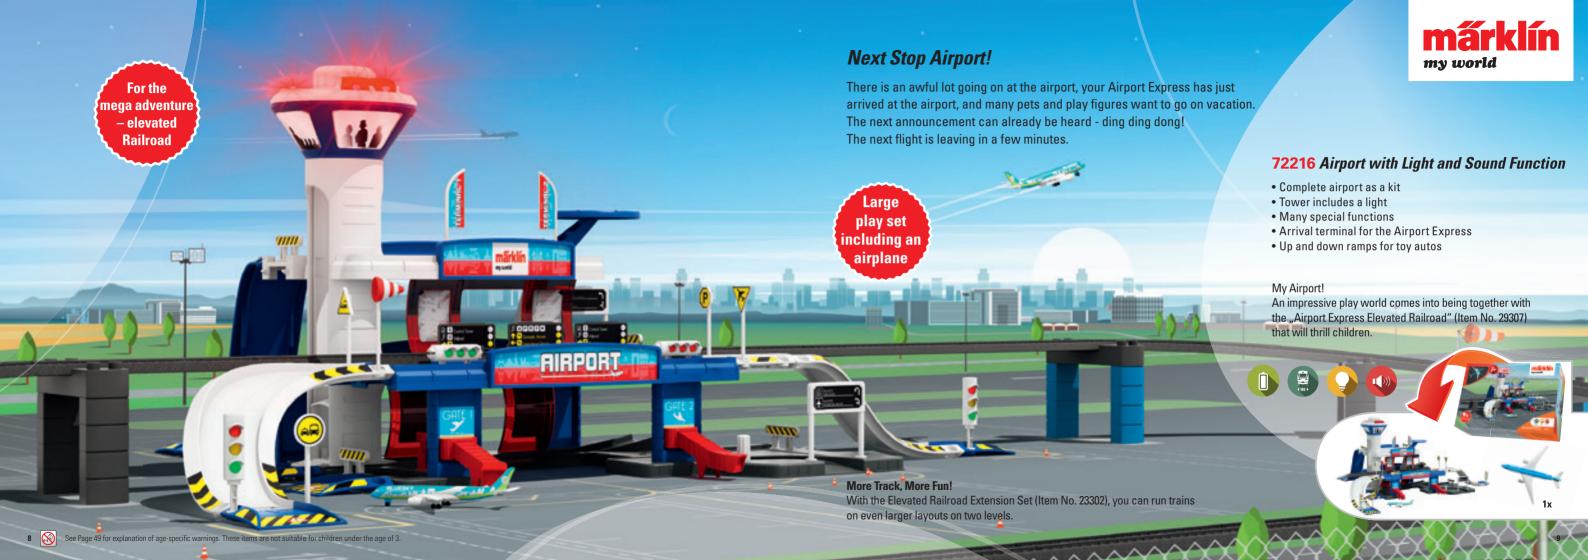

## How do suitcases get into the airplane?

The Jettainers stand ready for loading and your suitcase is safely loaded for the flight.

All of the suitcases packed, then off with the Jettainers to the airplane. The ground crew drives the special freight carts up to the loading conveyor. Now the vacation can begin.

### 44117 Airport Jettainer Car Set

- 8 Jettainers for loading and unloading.
- Ideal add-on for the theme play world "Airport Express".
- Ideal for loading at the my world Airport building.

Combined with the Freight Train starter set (29309) this means freight service all around the airport.

For a mega adventure – an airport

my world

An impressive theme play world results from combining this with the "Airport Express Elevated Railroad" starter set (item no. 29307) and the Airport building (item no. 72216).