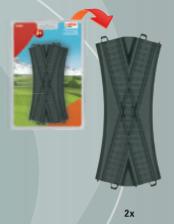

### 23303

### 2 Plastic Track Crossing

This is a set consisting of two track crossings that add many setup possibilities to the my world track assortment. The my world track sections are made of sturdy plastic just right for children.