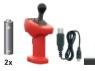

# 6) How are Märklin my world trains controlled?

There are two different types of remote control. The handy wireless infrared remote control with 3 speed levels that can be used to control the light function and sounds. This is also equipped with two frequencies that allow you to control two trains. These trains must have however the same frequencies. Their special shape makes them especially good for children's hands.

The second control unit is the wireless Märklin Power Control Stick designed for children. This infrared locomotive controller also has 3 speed levels forward and reverse, as well as 3 sound functions (such as a steam function on a steam locomotive), and control of dual headlights.