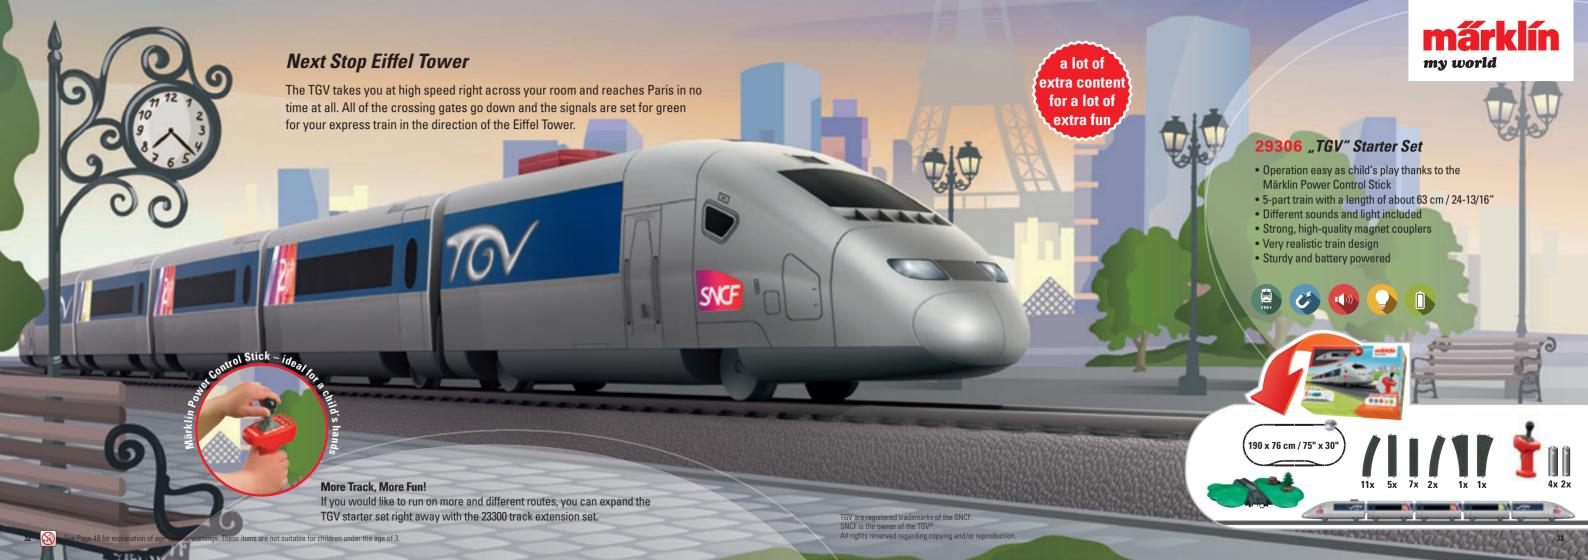

# Welcome to the World of Märklin my world!

The Märklin my world world of railroading offers an age-appropriate entry into the world of railroading with the proven Märklin quality. The locomotives and cars are designed for children, are easy to handle, and offer all kinds of play fun right from the start.

The extensive assortment of track and accessories offers endless creative possibilities for getting involved in the world of railroading and experiencing reality in a reduced size! The **Märklin my world** trains are built in H0 Gauge to a scale of 1:87 and they can even be run on Dad or Granddad's model railroad layout..

- Complete world of railroading with many accessories.
- All of the trains are rechargeable battery or battery powered and include light and sound functions!
- Sturdy childproof construction and design of the trains!
- Independent playing with several trains at the same time!
- Magnet couplers designed for children on all of the locomotives and cars.
- Batteries included.
- Immense, expandable track system!

- Extremely sturdy, tough track!
- Setup and take down of the track is easy as child's play!
- Reliable operation even on a carpet.
- All of the trains are H0 Gauge / 1:87 and therefore usable on all H0 layouts!
- Suitable for kindergarten aged children.

### **29340** Fire Department" Starter Set

- Fire station train with fire station alarm and fire station siren.
- Fast charging with rechargeable battery and USB charging cable.
- Operation as easy as child's play thanks to the Märklin Power Control Stick.
- One car with a tank and water spray.
- Container for loading and unloading.
- Additional helicopter as a load.
- · Complete set in a fire department look.
- Sturdy and operated with rechargeable battery.

Sound functions:

190 x 76 cm / 75" x 30"

Fire station alarm Fire station siren

märklin

my world

forward and reverse.

This set has 28 plastic pieces of track, a car with a water spray,

a loadable container, and a helicopter for play fun right from the start. The set also includes a hand controller with three speed levels for

If you would like to run on still more different routes with your fire station train, you can expand this starter set immediately with the 23300 track extension set.

See Page 49 for explanation of age-specific suitable for children under the age of 3.

### **29308** Farming Starter Set

- Operation easy as child's play thanks to the Märklin Power Control Stick
- 3-part train approximately 58 cm / 23" long
- Locomotive with a smokestack that steams
- · Different sounds and lights included
- A lot of extra accessories

### 29309 "Freight Train" Starter Set

- Operation easy as child's play thanks to the Märklin Power Control Stick
- Quick recharging with the rechargeable battery and USB charging cable
- 3-part train approximately 48 cm / 19" long
- · Different sounds and lights included
- A lot of extra track and turnouts

### 29334 "Italian Express Train" Starter Set

- Operation easy as child's play thanks to the Märklin Power Control Stick
- 5-part train with a length of about 63 cm / 24-13/16"
- Different sounds and light included
- Strong, high-quality magnet couplers
- Very realistic train design
- Sturdy and battery powered

### More Track, More Fun!

If you would like to run on more and different routes, you can expand this starter set right away with the 23300 track extension set.