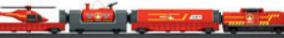

### **29340** Fire Department" Starter Set

- Fire station train with fire station alarm and fire station siren.
- Fast charging with rechargeable battery and USB charging cable.
- Operation as easy as child's play thanks to the Märklin Power Control Stick.
- One car with a tank and water spray.
- Container for loading and unloading.
- Additional helicopter as a load.
- · Complete set in a fire department look.
- Sturdy and operated with rechargeable battery.

Sound functions:

190 x 76 cm / 75" x 30"

Fire station alarm Fire station siren

märklin

my world

forward and reverse.

This set has 28 plastic pieces of track, a car with a water spray,

a loadable container, and a helicopter for play fun right from the start. The set also includes a hand controller with three speed levels for