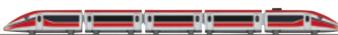

### 29334 "Italian Express Train" Starter Set

- Operation easy as child's play thanks to the Märklin Power Control Stick
- 5-part train with a length of about 63 cm / 24-13/16"
- Different sounds and light included
- Strong, high-quality magnet couplers
- Very realistic train design
- Sturdy and battery powered

### Off to the Beach

Today it's time for a vacation! You're already waiting excitedly with a beach towel and a sun hat for the express train from Italy. The train brings you fast as an arrow to the beach and as early as tomorrow morning you'll be swimming in the sea.