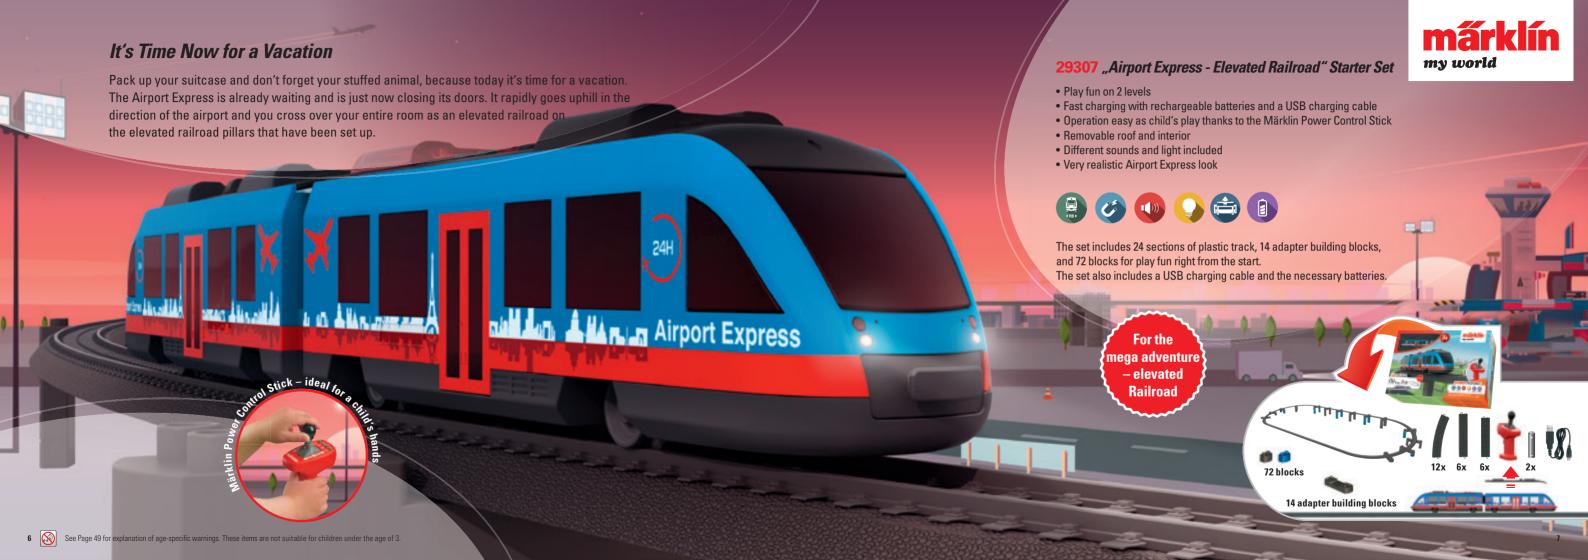

# A Really Big Railroad Bridge!

márklín my world

This bridge is quickly set up with its 4 sturdy pillars and allows your elevated railroad to hurtle across broad valleys. Build your play world with roads, rivers, or lakes. With your new big bridge, the Airport Express will zoom across them and provide endless play.

### 72218 Building Block Set Elevated Railroad Bridge

- Large bridge set with 39 pieces.
- Optimal add-on for the theme play world "Airport Express".
- · Easy and fast setup.

### 72221 Building Block Set for **Elevated Railroad Grades**

- Big building block set with 86 pieces.
- · Easy and fast way to build an elevated railroad.
- Ideal add-on for the my world Elevated Railroad products.

For the mega adventure elevated Railroad

72 blocks