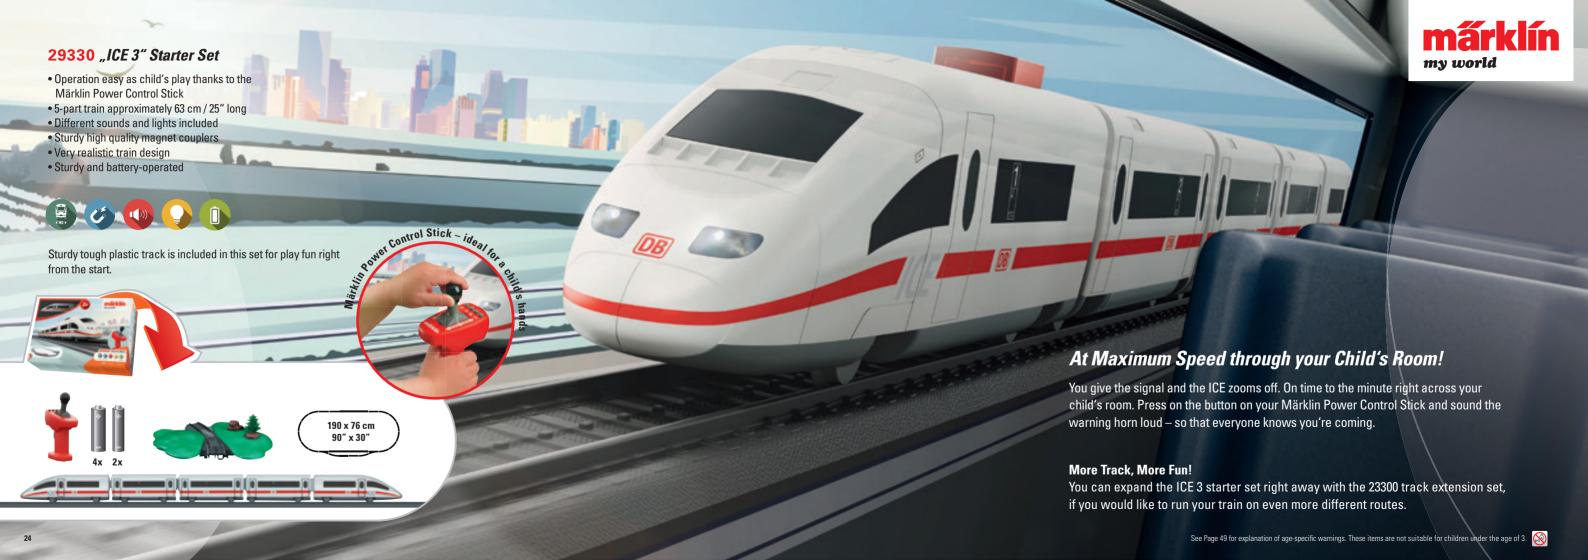

### **29308** Farming Starter Set

- Operation easy as child's play thanks to the Märklin Power Control Stick
- 3-part train approximately 58 cm / 23" long
- Locomotive with a smokestack that steams
- · Different sounds and lights included
- A lot of extra accessories

for play fun right from the start.

24 021

Locomotive

with a

smokestack

that steams

The sun is already up and you're going full steam ahead out to the lush pastures. Let your locomotive steam from the smokestack and stop with your animals at the most beautiful meadows.

Tractor, animal figures, and ramp included

165 x 155 cm 65" x 62"

Come along to the farm and experience an immense world of play with many animals and accessories.

märklin

my world

### 29309 "Freight Train" Starter Set

- Operation easy as child's play thanks to the Märklin Power Control Stick
- Quick recharging with the rechargeable battery and USB charging cable
- 3-part train approximately 48 cm / 19" long
- · Different sounds and lights included
- A lot of extra track and turnouts

a lot of

165 x 155 cm 65" x 62"