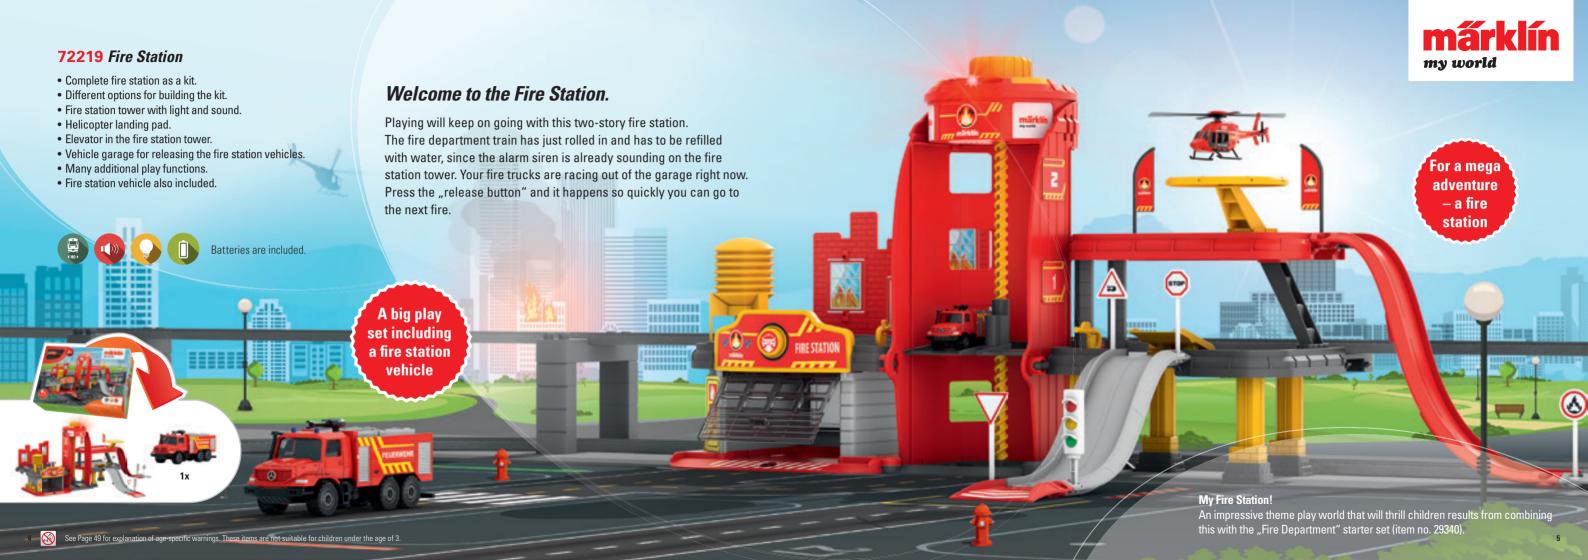

# Important! Here comes the fire station and the water being sprayed.

The fire department train comes hurtling around the curve with a loud "tatoo tataa" and you start putting out the fire with the water spray. It's a good thing that your fire station train has the water tank right on board. Now, it's all about spraying water. The helicopter is already for use at the end of the train – it can start immediately and lift off for a rescue.

For a mega adventure - a fire station

### **29340** Fire Department" Starter Set

- Fire station train with fire station alarm and fire station siren.
- Fast charging with rechargeable battery and USB charging cable.
- Operation as easy as child's play thanks to the Märklin Power Control Stick.
- One car with a tank and water spray.
- Container for loading and unloading.
- Additional helicopter as a load.
- · Complete set in a fire department look.
- Sturdy and operated with rechargeable battery.

Sound functions:

190 x 76 cm / 75" x 30"

Fire station alarm Fire station siren

märklin

my world

forward and reverse.

This set has 28 plastic pieces of track, a car with a water spray,

a loadable container, and a helicopter for play fun right from the start. The set also includes a hand controller with three speed levels for

If you would like to run on still more different routes with your fire station train, you can expand this starter set immediately with the 23300 track extension set.

See Page 49 for explanation of age-specific suitable for children under the age of 3.