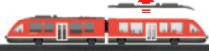

### 29334 "Italian Express Train" Starter Set

- Operation easy as child's play thanks to the Märklin Power Control Stick
- 5-part train with a length of about 63 cm / 24-13/16"
- Different sounds and light included
- Strong, high-quality magnet couplers
- Very realistic train design
- Sturdy and battery powered

### Off to the Beach

Today it's time for a vacation! You're already waiting excitedly with a beach towel and a sun hat for the express train from Italy. The train brings you fast as an arrow to the beach and as early as tomorrow morning you'll be swimming in the sea.