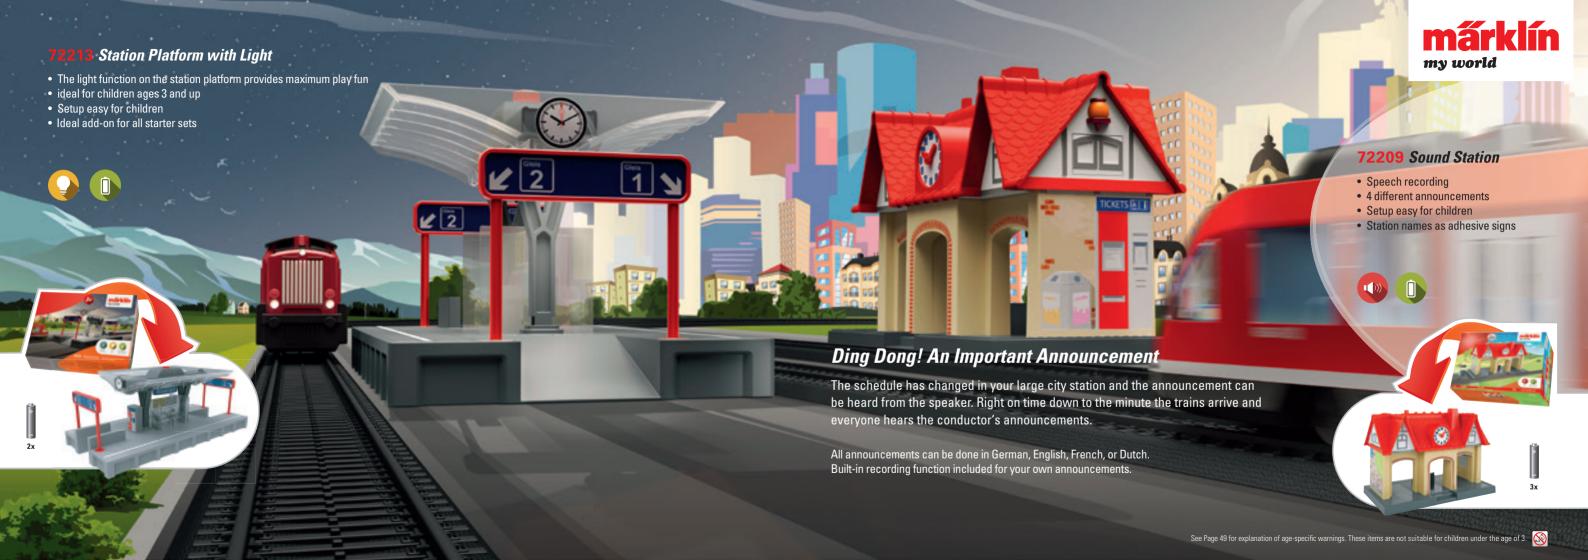

### **Overseas Containers from all over the World!**

overseas containers.

Together with the 72211 freight loading station, you can transport all kinds of freight. Load your cars in no time at all and send them out again.

Off into the Great Wide World!

Your freight train arrives in the container terminal with full power and heavily loaded.

Let the brakes squeal loudly because you're on time for the unloading of the big