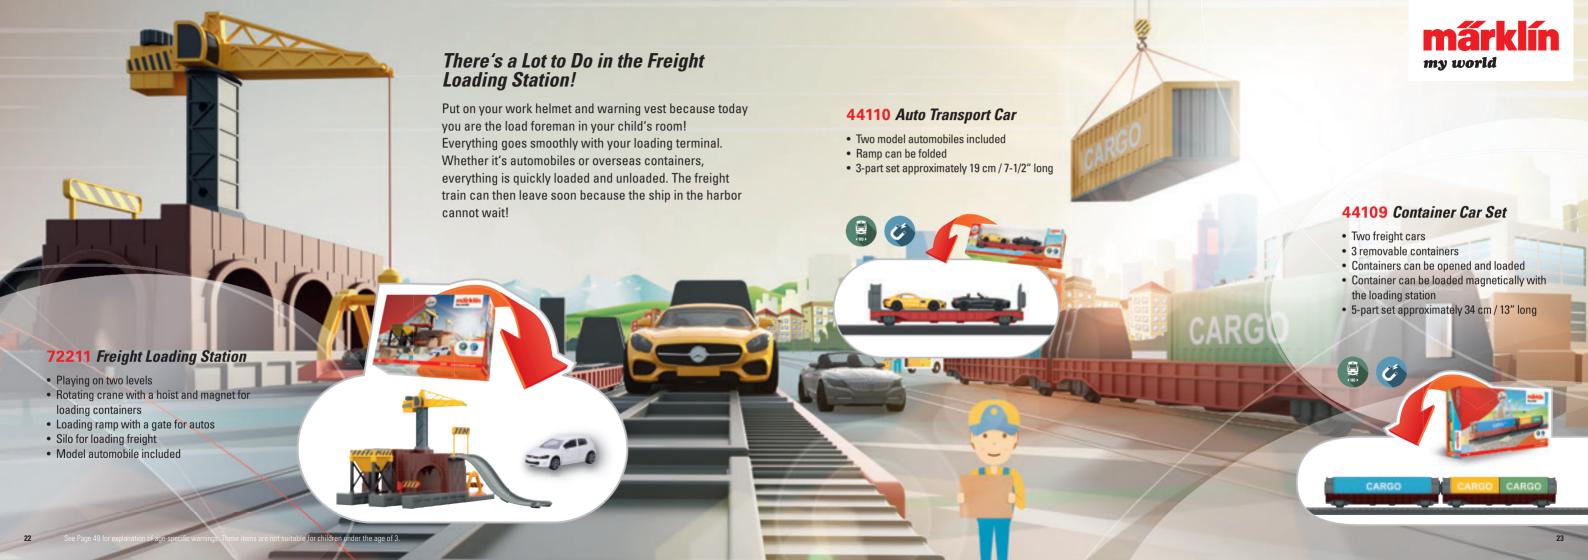

### **Overseas Containers from all over the World!**

overseas containers.

Together with the 72211 freight loading station, you can transport all kinds of freight. Load your cars in no time at all and send them out again.

Off into the Great Wide World!

Your freight train arrives in the container terminal with full power and heavily loaded.

Let the brakes squeal loudly because you're on time for the unloading of the big