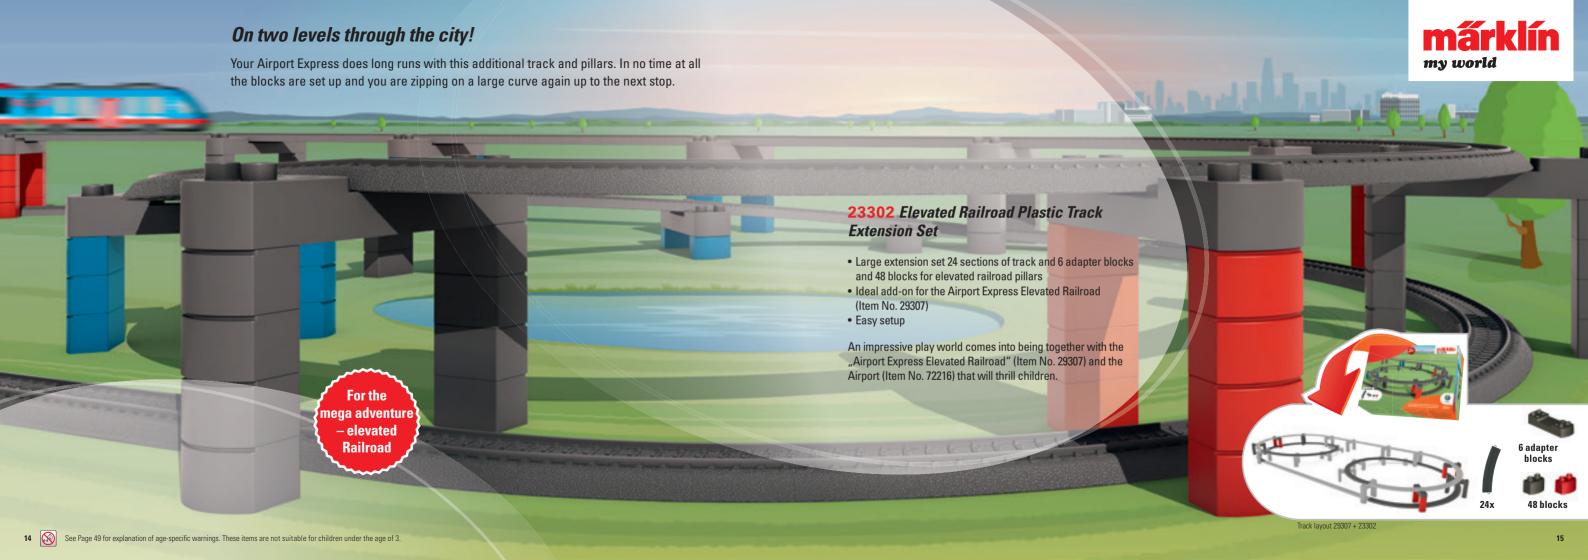

# A Really Big Railroad Bridge!

márklín my world

This bridge is quickly set up with its 4 sturdy pillars and allows your elevated railroad to hurtle across broad valleys. Build your play world with roads, rivers, or lakes. With your new big bridge, the Airport Express will zoom across them and provide endless play.

### 72218 Building Block Set Elevated Railroad Bridge

- Large bridge set with 39 pieces.
- Optimal add-on for the theme play world "Airport Express".
- · Easy and fast setup.

### 72221 Building Block Set for **Elevated Railroad Grades**

- Big building block set with 86 pieces.
- · Easy and fast way to build an elevated railroad.
- Ideal add-on for the my world Elevated Railroad products.

For the mega adventure elevated Railroad

72 blocks