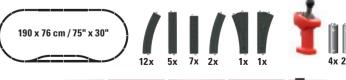

Sound functions:

190 x 76 cm / 75" x 30"

Fire station alarm Fire station siren

märklin

my world

forward and reverse.

This set has 28 plastic pieces of track, a car with a water spray,

a loadable container, and a helicopter for play fun right from the start. The set also includes a hand controller with three speed levels for

The set includes plastic track for a large oval of track v turnouts and a siding for play fun right from the start.

### More Track, More Fun!

If you would like to run on more and different routes, you can expand this starter set right away with the 23300 track extension set.