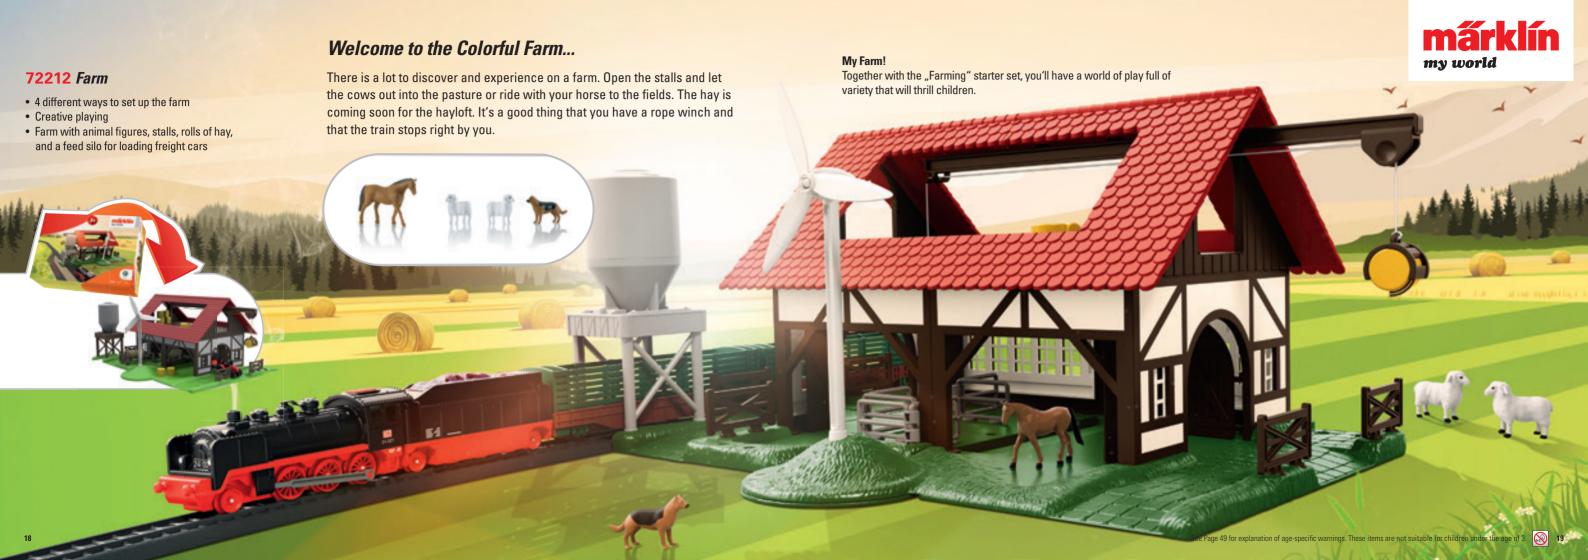

### **29308** Farming Starter Set

- Operation easy as child's play thanks to the Märklin Power Control Stick
- 3-part train approximately 58 cm / 23" long
- Locomotive with a smokestack that steams
- · Different sounds and lights included
- A lot of extra accessories

for play fun right from the start.

24 021

Locomotive

with a

smokestack

that steams

The sun is already up and you're going full steam ahead out to the lush pastures. Let your locomotive steam from the smokestack and stop with your animals at the most beautiful meadows.

Tractor, animal figures, and ramp included

165 x 155 cm 65" x 62"

Come along to the farm and experience an immense world of play with many animals and accessories.

märklin

my world